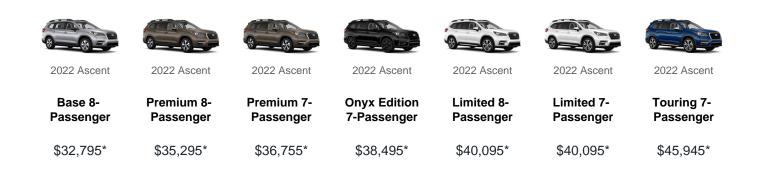

2022 Ascent Compare Specs

## **Highlights**

Standard

Standard

Standard

| Starting Price                                          | <b>*</b>                                                |                                                         |                                                         |                                                         |                                                         |                                                         |  |  |
|---------------------------------------------------------|---------------------------------------------------------|---------------------------------------------------------|---------------------------------------------------------|---------------------------------------------------------|---------------------------------------------------------|---------------------------------------------------------|--|--|
| \$32,795                                                | \$35,295                                                | \$36,755                                                | \$38,495                                                | \$40,095                                                | \$40,095                                                | \$45,945                                                |  |  |
| Up to MPG**                                             | (hwy/city)                                              |                                                         |                                                         |                                                         |                                                         |                                                         |  |  |
| 27/21                                                   | 27/21                                                   | 27/21                                                   | 26/20                                                   | 26/20                                                   | 26/20                                                   | 26/20                                                   |  |  |
| Engine                                                  |                                                         |                                                         |                                                         |                                                         |                                                         |                                                         |  |  |
| 2.4-liter<br>turbocharged<br>SUBARU BOXER<br>4-cylinder |  |  |
| Symmetrical                                             | Symmetrical All-Wheel Drive                             |                                                         |                                                         |                                                         |                                                         |                                                         |  |  |
|                                                         |                                                         |                                                         |                                                         |                                                         |                                                         |                                                         |  |  |