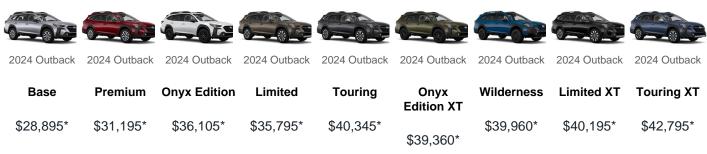

# **Highlights**

| Starting Price*                                         |                                                         |                                                         |                                                         |                                                         |                                                                         |                                                                         |                                                                         |                                                                         |  |  |  |
|---------------------------------------------------------|---------------------------------------------------------|---------------------------------------------------------|---------------------------------------------------------|---------------------------------------------------------|-------------------------------------------------------------------------|-------------------------------------------------------------------------|-------------------------------------------------------------------------|-------------------------------------------------------------------------|--|--|--|
| \$28,895                                                | \$31,195                                                | \$36,105                                                | \$35,795                                                | \$40,345                                                | \$39,360                                                                | \$39,960                                                                | \$40,195                                                                | \$42,795                                                                |  |  |  |
| Up to MPG                                               | 6** (hwy/city)                                          |                                                         |                                                         |                                                         |                                                                         |                                                                         |                                                                         |                                                                         |  |  |  |
| 32/26                                                   | 32/26                                                   | 32/26                                                   | 32/26                                                   | 32/26                                                   | 29/22                                                                   | 26/21                                                                   | 29/22                                                                   | 29/22                                                                   |  |  |  |
| Engine                                                  |                                                         |                                                         |                                                         |                                                         |                                                                         |                                                                         |                                                                         |                                                                         |  |  |  |
| 2.5-liter<br>SUBARU<br>BOXER <sup>®</sup><br>4-cylinder | 2.4-liter<br>turbocharged<br>SUBARU<br>BOXER <sup>®</sup><br>4-cylinder | 2.4-liter<br>turbocharged<br>SUBARU<br>BOXER <sup>®</sup><br>4-cylinder | 2.4-liter<br>turbocharged<br>SUBARU<br>BOXER <sup>®</sup><br>4-cylinder | 2.4-liter<br>turbocharged<br>SUBARU<br>BOXER <sup>®</sup><br>4-cylinder |  |  |  |
| Symmetric                                               | cal All-Whee                                            | l Drive                                                 |                                                         |                                                         |                                                                         |                                                                         |                                                                         |                                                                         |  |  |  |
| Standard                                                | Standard                                                | Standard                                                | Standard                                                | Standard                                                | Standard                                                                | Standard                                                                | Standard                                                                | Standard                                                                |  |  |  |
| Leather-tri                                             | immed upho                                              | Istery                                                  |                                                         |                                                         |                                                                         |                                                                         |                                                                         |                                                                         |  |  |  |
| Not Available                                           | Not Available                                           | Not Available                                           | Standard                                                | Standard                                                | Not Available                                                           | Not Available                                                           | Standard                                                                | Standard                                                                |  |  |  |
| Power tilt/                                             | sliding mooi                                            | nroof                                                   |                                                         |                                                         |                                                                         |                                                                         |                                                                         |                                                                         |  |  |  |