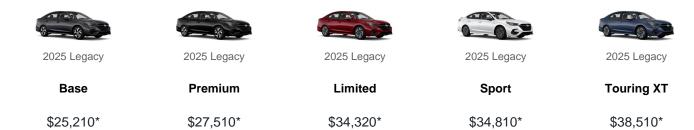

**Compare Specs** 2025 Legacy

## **Highlights**

| Starting Price*                                   |                                                   |                                                   |                                                                   |                                                                   |
|---------------------------------------------------|---------------------------------------------------|---------------------------------------------------|-------------------------------------------------------------------|-------------------------------------------------------------------|
| \$25,210                                          | \$27,510                                          | \$34,320                                          | \$34,810                                                          | \$38,510                                                          |
| Up to MPG** (hwy/ci                               | ity)                                              |                                                   |                                                                   |                                                                   |
| 35/27                                             | 35/27                                             | 35/27                                             | 31/23                                                             | 31/23                                                             |
| Engine                                            |                                                   |                                                   |                                                                   |                                                                   |
| 2.5-liter SUBARU<br>BOXER <sup>®</sup> 4-cylinder | 2.5-liter SUBARU<br>BOXER <sup>®</sup> 4-cylinder | 2.5-liter SUBARU<br>BOXER <sup>®</sup> 4-cylinder | 2.4-liter turbocharged<br>SUBARU BOXER <sup>®</sup><br>4-cylinder | 2.4-liter turbocharged<br>SUBARU BOXER <sup>®</sup><br>4-cylinder |
| Symmetrical All-Wh                                | eel Drive                                         |                                                   |                                                                   |                                                                   |
| Standard                                          | Standard                                          | Standard                                          | Standard                                                          | Standard                                                          |