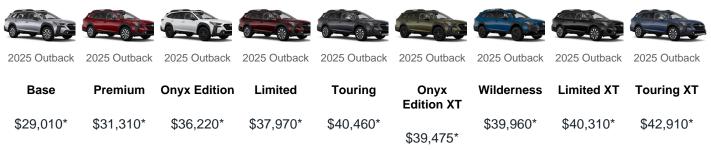

## 2025 Outback

## Highlights

| Starting P                                              | Starting Price*                                         |                                                         |                                                         |                                                         |                                                                         |                                                                         |                                                                         |                                                                         |  |  |  |
|---------------------------------------------------------|---------------------------------------------------------|---------------------------------------------------------|---------------------------------------------------------|---------------------------------------------------------|-------------------------------------------------------------------------|-------------------------------------------------------------------------|-------------------------------------------------------------------------|-------------------------------------------------------------------------|--|--|--|
| \$29,010                                                | \$31,310                                                | \$36,220                                                | \$37,970                                                | \$40,460                                                | \$39,475                                                                | \$39,960                                                                | \$40,310                                                                | \$42,910                                                                |  |  |  |
| Up to MPG** (hwy/city)                                  |                                                         |                                                         |                                                         |                                                         |                                                                         |                                                                         |                                                                         |                                                                         |  |  |  |
| 32/26                                                   | 32/26                                                   | 32/26                                                   | 32/26                                                   | 32/26                                                   | 29/22                                                                   | 26/21                                                                   | 29/22                                                                   | 29/22                                                                   |  |  |  |
| Engine                                                  |                                                         |                                                         |                                                         |                                                         |                                                                         |                                                                         |                                                                         |                                                                         |  |  |  |
| 2.5-liter<br>SUBARU<br>BOXER <sup>®</sup><br>4-cylinder | 2.4-liter<br>turbocharged<br>SUBARU<br>BOXER <sup>®</sup><br>4-cylinder | 2.4-liter<br>turbocharged<br>SUBARU<br>BOXER <sup>®</sup><br>4-cylinder | 2.4-liter<br>turbocharged<br>SUBARU<br>BOXER <sup>®</sup><br>4-cylinder | 2.4-liter<br>turbocharged<br>SUBARU<br>BOXER <sup>®</sup><br>4-cylinder |  |  |  |
| Symmetric                                               | cal All-Whee                                            | l Drive                                                 |                                                         |                                                         |                                                                         |                                                                         |                                                                         |                                                                         |  |  |  |
| Standard                                                | Standard                                                | Standard                                                | Standard                                                | Standard                                                | Standard                                                                | Standard                                                                | Standard                                                                | Standard                                                                |  |  |  |
| Leather-tri                                             | immed upho                                              | Istery                                                  |                                                         |                                                         |                                                                         |                                                                         |                                                                         |                                                                         |  |  |  |
| Not Available                                           | Not Available                                           | Not Available                                           | Standard                                                | Standard                                                | Not Available                                                           | Not Available                                                           | Standard                                                                | Standard                                                                |  |  |  |
| Power tilt/sliding moonroof                             |                                                         |                                                         |                                                         |                                                         |                                                                         |                                                                         |                                                                         |                                                                         |  |  |  |